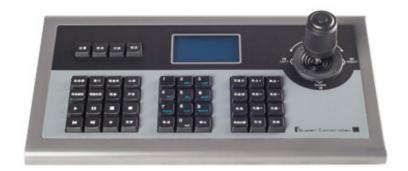

# **IP-KEY02**

## **KEYBOARD WITH JOYSTICK**

#### Much more than a simple accessory

Provision-ISR IP-KEY-02 keyboard is an excellent addition for control rooms, headquarters or surveillance rooms. It allows you to control numerous Decoders and IP PTZ cameras and to choose the camera layout you want by a press of a button. The operator will be able to easily display up to 144 different channels located on 4 screens connected to the decoder and fully control IP PTZ cameras for quick focus on a specific object on the scene.