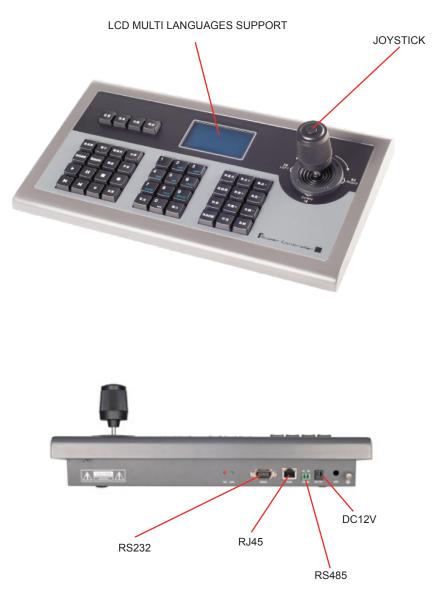

#### Much more than a simple accessory

Provision-ISR IP-KEY-02 keyboard is an excellent addition for control rooms, headquarters or surveillance rooms. It allows you to control numerous Decoders and IP PTZ cameras and to choose the camera layout you want by a press of a button. The operator will be able to easily display up to 144 different channels located on 4 screens connected to the decoder and fully control IP PTZ cameras for quick focus on a specific object on the scene.

#### **MAIN FEATURES**

PTZ CAMERAS (IP ONLY)

- Total movement control
- Preset
- Cruise

#### DECODERS

- Layout control
- Live view
- Playback
- Alarm window
- PTZ control (IP and analogue)
- Sequencing channels

### SPECIFICATIONS

| LOCAL PARAMETERS       |                                                 |
|------------------------|-------------------------------------------------|
| Display                | LCD display, multi-language menu supported      |
| Joystick               | Four-dimensional joystick                       |
| Control keys           | Divided by subject                              |
| NETWORK PARAMETERS     |                                                 |
| Network Interface      | One RJ45 10/100M Adaptive Ethernet port         |
| Control Mode           | PTZ mode and platform (CMS) mode                |
| Network Management     | Configuration and upgrade VIA web               |
| SERIAL PORT PARAMETERS |                                                 |
| Serial Port            | Two standard serial ports: RS485 × 1, RS232 × 1 |
| Baud rate              | 1200bps, 2400bps, 4800bps, 9600bps,19200bps     |
| OTHERS                 |                                                 |
| Power Supply           | DC12V                                           |
| Power Consumption      | ≤8W                                             |
| Working Temperature    | -10°C~+60°C                                     |
| Working Humidity       | 10%~90%                                         |
| Dimension              | 420( L ) × 260( W ) × 170 ( H ) mm              |
| Weight                 | 2.8kg                                           |